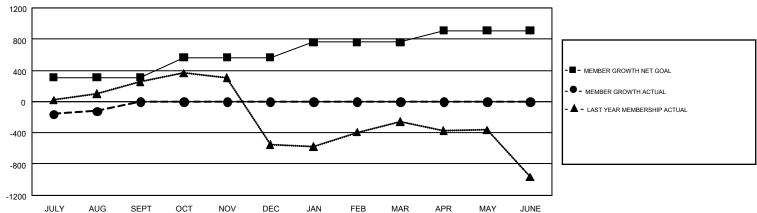

GMT Constitutional Area 6, Group F

**OPEN** 

| Clubs  RESULTS FOR 2019-2020 |               |              |               | Members               |                           |                         |  |
|------------------------------|---------------|--------------|---------------|-----------------------|---------------------------|-------------------------|--|
|                              | RESULTS FO    | OR 2019-2020 |               | RESULTS FOR 2019-2020 |                           |                         |  |
| QUARTER                      | NEW CLUB GOAL | NEW CLUBS    | DROPPED CLUBS | QUARTER               | MEMBER GROWTH NET<br>GOAL | MEMBER GROWTH<br>ACTUAL |  |
| JULY/AUG/SEPT                | 9             | 0            | 4             | JULY/AUG/SEPT         | 310                       | 405                     |  |
| OCT/NOV/DEC                  | 7             | 0            | 0             | OCT/NOV/DEC           | 255                       | 0                       |  |
| JAN/FEB/MAR                  | 5             | 0            | 0             | JAN/FEB/MAR           | 195                       | 0                       |  |
| APR/MAY/JUNE                 | 6             | 0            | 0             | APR/MAY/JUNE          | 150                       | 0                       |  |