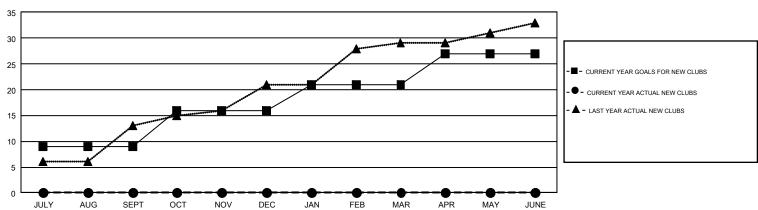

GMT Constitutional Area 6, Group F

**OPEN** 

| Clubs  RESULTS FOR 2019-2020 |               |              |               | Members               |                           |                         |  |
|------------------------------|---------------|--------------|---------------|-----------------------|---------------------------|-------------------------|--|
|                              | RESULTS FO    | OR 2019-2020 |               | RESULTS FOR 2019-2020 |                           |                         |  |
| QUARTER                      | NEW CLUB GOAL | NEW CLUBS    | DROPPED CLUBS | QUARTER               | MEMBER GROWTH NET<br>GOAL | MEMBER GROWTH<br>ACTUAL |  |
| JULY/AUG/SEPT                | 9             | 0            | 4             | JULY/AUG/SEPT         | 310                       | 405                     |  |
| OCT/NOV/DEC                  | 7             | 0            | 0             | OCT/NOV/DEC           | 255                       | 0                       |  |
| JAN/FEB/MAR                  | 5             | 0            | 0             | JAN/FEB/MAR           | 195                       | 0                       |  |
| APR/MAY/JUNE                 | 6             | 0            | 0             | APR/MAY/JUNE          | 150                       | 0                       |  |